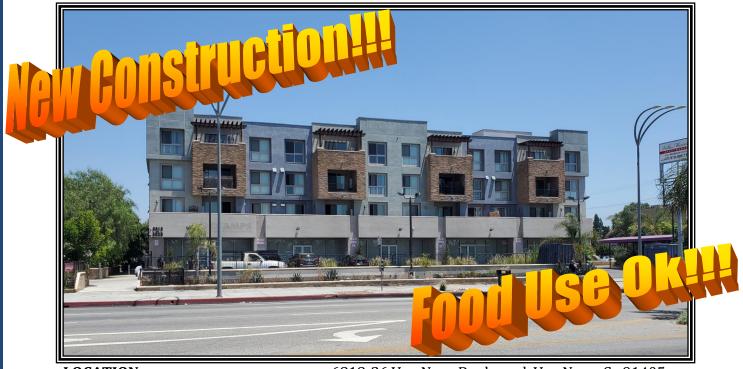

## Prime Retail Units for Lease 6818-26 VAN NUYS BOULEVARD

**LOCATION:** 6818-26 Van Nuys Boulevard, Van Nuys, Ca 91405

(Just north of Vanowen Street)

**UNIT & SIZE:** 6818-22 – 3,000 +/- square feet

6818-26 – 5,132 +/- square feet 6824 – 1,048 +/- square feet

6826 – 1,084 +/- square feet (food use)

(Units can be combined)

**RENTAL RATE:** \$2.50 per square foot, MG

**AVAILABLE:** Immediate

**PARKING:** Excellent exclusive parking lot with 28 spaces

**COMMENTS:** \* Close to L.A. City Planning & Government Center

\* Excellent signage & visibility along Van Nuys Blvd.

\* Good pedestrian & street traffic

\* Easy access to the 405 & 101 Freeways